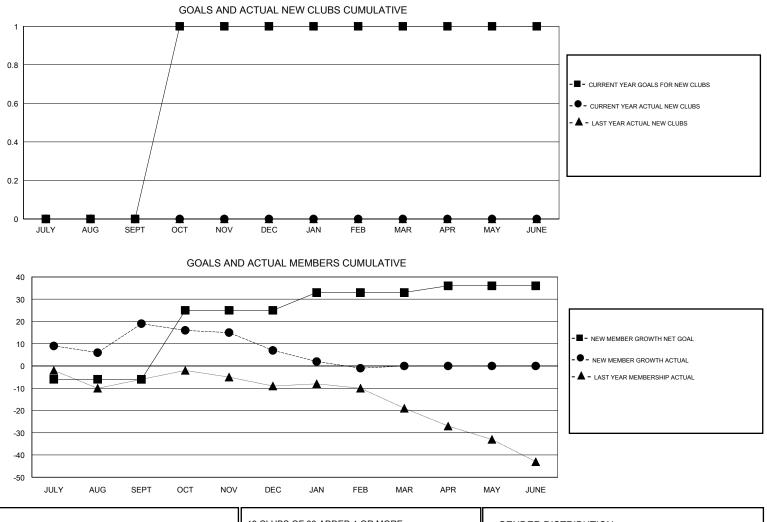

## GMT: Cindy Gregg

| GMT: Cind             | y Gregg |               | L         | OCATION PENNSYLV | ANIA                  |                                                                |                                                              | GMT CA                                             |  |
|-----------------------|---------|---------------|-----------|------------------|-----------------------|----------------------------------------------------------------|--------------------------------------------------------------|----------------------------------------------------|--|
| Clubs                 |         |               |           |                  | Members               |                                                                |                                                              |                                                    |  |
| RESULTS FOR 2016-2017 |         |               |           |                  | RESULTS FOR 2016-2017 |                                                                |                                                              |                                                    |  |
| QUARTER               |         | NEW CLUB GOAL | NEW CLUBS | DROPPED CLUBS    | QUARTER               | NEW MEMBER GROWTH<br>NET GOAL (not reinstated<br>or transfers) | NEW MEMBER<br>GROWTH ACTUAL (not<br>reinstated or transfers) | DROPPED<br>MEMBERS ACTUAL<br>(including transfers) |  |
| JULY/AUG/SEPT         |         | 0             | 0         | 0                | JULY/AUG/SEPT         | -6                                                             | 29                                                           | 10                                                 |  |
| OCT/NOV/DEC           |         | 1             | 0         | 0                | OCT/NOV/DEC           | 31                                                             | 11                                                           | 23                                                 |  |
| JAN/FEB/MAR           |         | 0             | 0         | 0                | JAN/FEB/MAR           | 8                                                              | 7                                                            | 15                                                 |  |
| APR/MAY/JUNE          |         | 0             | 0         | 0                | APR/MAY/JUNE          | 3                                                              | 0                                                            | 0                                                  |  |